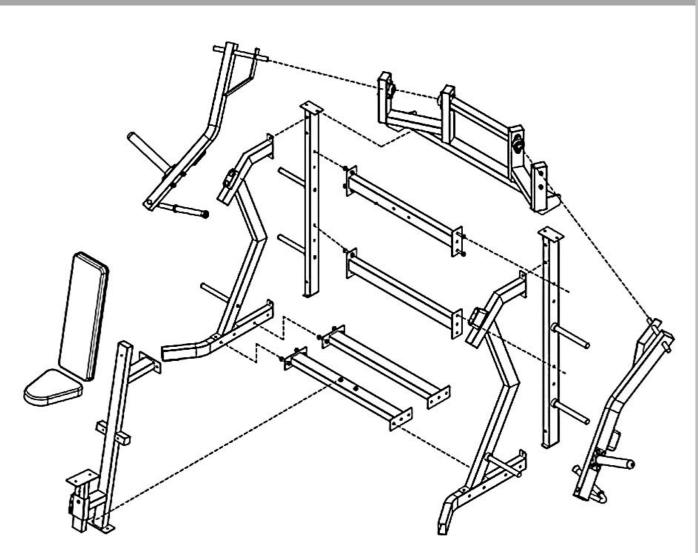

RENCH FITNESS NAPA/MARIN P/L ISO-LATERAL INCLINE CHEST PRESS

# **ASSEMBLY MANUAL**



#### FEATURES

- Paint Color: Silver/Black
- Vinyl Color: Black
- 11 gauge steel
- Iso-Lateral Arms: Each arm moves independently.
- Chest Press Station: Converging Arms. In the starting position, the handles are wide. As the user presses, the motion converges towards the middle.
- High quality steel tube ASTM A36 with 50 x 80 x 3mm
- Tungsten Inert Gas (TIG) welding
- Quality PU leather
- Electrostatic powder coating
- California Residents see Prop 65 WARNINGS

# **TECH SPECS**

- Weight: 306 lb (139 kg)
- Dimensions: 40"L x 53"W x 76"H (L:1000 mm, W:1330 mm, H:1910 mm)
- User Height Range: 4'11" to 6'5" (149.86 cm to 195.58 cm)

### WARRANTY

10 Years Parts, 1 Year Labor (Commercial)

# EXPLODED VIEW