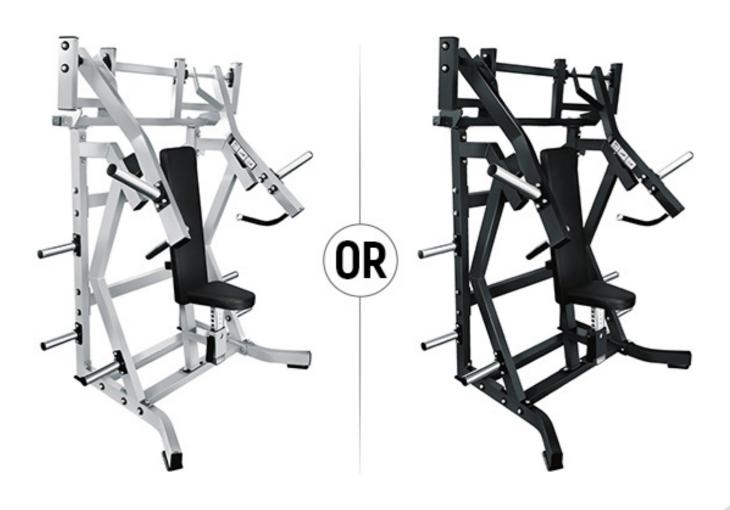

# FRENCH FITNESS NAPA/MARIN P/L ISO-LATERAL INCLINE CHEST PRESS

#### FEATURES

- Paint Color: Silver/Black
- Vinyl Color: Black
- 11 gauge steel
- Iso-Lateral Arms: Each arm moves independently.
- Chest Press Station: Converging Arms. In the starting position, the handles are wide. As the user presses, the motion converges towards the middle.
- High quality steel tube ASTM A36 with 50 x 80 x 3mm
- Tungsten Inert Gas (TIG) welding
- Quality PU leather
- Electrostatic powder coating
- California Residents see Prop 65 WARNINGS